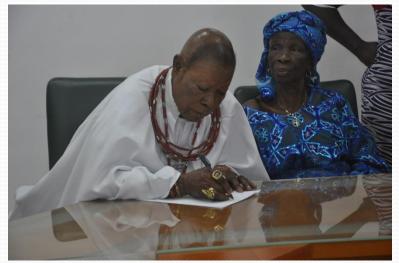

## ORGANOGRAM

EDSOGPADEC

The Administrative Structure of the Commission is made up of a Board and the Management Staff. The Commission consists of a Chairman who is the Chief Executive Officer, Six full-time Members, representing the three Oil and Gas Producing Local Government Areas and three Senatorial Districts of the State, respectively.

#### **Pastor Kennedy Osifo**

#### Chairman/CEO