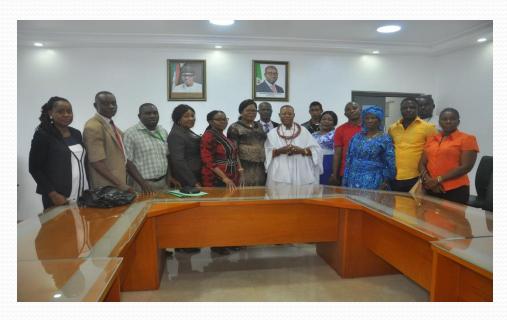

SWEARING-IN CELEMONY OF **COMMISSION'S MEMBERS** 

**GROUP PHOTOGRAPH WITH** THE GOVERNOR

**MEETING WITH SUBEB BOARD MEMBERS** 

**GRADUATION OF TRAINED TEACHERS BY SUBEB (EDO** BEST)

**ON-GOING LIAISON OFFICE IN OVIA-NORTH EAST L.G.A** 

## ORGANOGRAM

EDSOGPADEC

The Administrative Structure of the Commission is made up of a Board and the Management Staff. The Commission consists of a Chairman who is the Chief Executive Officer, Six full-time Members, representing the three Oil and Gas Producing Local Government Areas and three Senatorial Districts of the State, respectively.