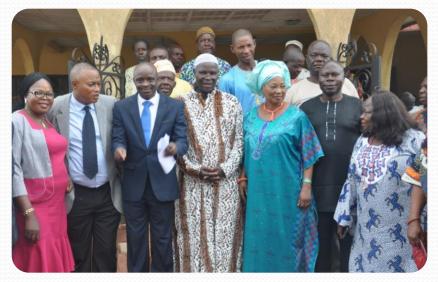

CHAIRMAN AND SOME MEMBERS OF THE COMMISSION DURING EDSOGPADEC NINE LESSONS AND CAROLS.

**ABUDU BRIDGE UNDER** CONSTRUCTION

**ON-GOING CONSTRUCTION OF** PZ ROAD, OFF SAPELE ROAD IN **IKPOBA-OKHA L.G.A** 

SWEARING-IN CELEMONY OF **COMMISSION'S MEMBERS** 

**GROUP PHOTOGRAPH WITH** THE GOVERNOR

**MEETING WITH SUBEB BOARD MEMBERS** 

**GRADUATION OF TRAINED TEACHERS BY SUBEB (EDO** BEST)

**ON-GOING LIAISON OFFICE IN OVIA-NORTH EAST L.G.A** 