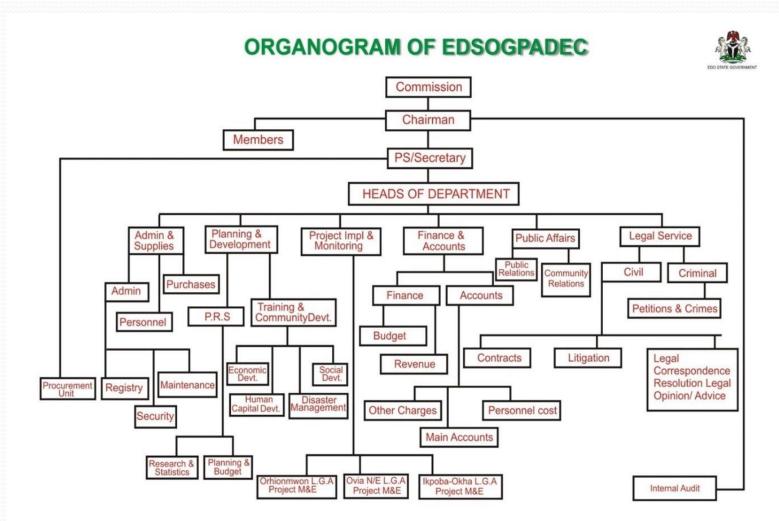

## ORGANOGRAM

EDSOGPADEC

The Administrative Structure of the Commission is made up of a Board and the Management Staff. The Commission consists of a Chairman who is the Chief Executive Officer, Six full-time Members, representing the three Oil and Gas Producing Local Government Areas and three Senatorial Districts of the State, respectively.

# Departments

The Commission consists of six Departments and Two Units for ease of operations. They are;

- Administration and Supplies
- Finance and Accounts
- Planning and Development
- Project Implementation and Monitoring
- Public Affairs
- Legal Services
- Internal Audit Unit.
- Procurement Unit.