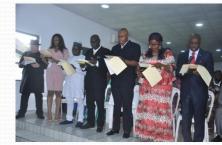

SWEARING-IN CELEMONY OF **COMMISSION'S MEMBERS** 

**GROUP PHOTOGRAPH WITH** THE GOVERNOR

**MEETING WITH SUBEB BOARD MEMBERS** 

**GRADUATION OF TRAINED TEACHERS BY SUBEB (EDO** BEST)

**ON-GOING LIAISON OFFICE IN OVIA-NORTH EAST L.G.A** 