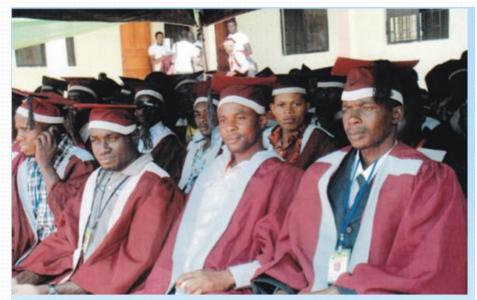

SWEARING-IN CELEMONY OF **COMMISSION'S MEMBERS** 

**GROUP PHOTOGRAPH WITH** THE GOVERNOR

**MEETING WITH SUBEB BOARD MEMBERS** 

**GRADUATION OF TRAINED TEACHERS BY SUBEB (EDO** BEST)

**ON-GOING LIAISON OFFICE IN OVIA-NORTH EAST L.G.A** 

### INDUCTION/TRAINEE FROM THE (3) THREE L.G.A

EDSOGPADEC Trainees at their Graduation from I.O Farms in Amagba, G.R.A, Benin City.

Skill Acquisition in various aspects of Agriculture (including Livestock farming) for trainees from Ikpoba-Okha